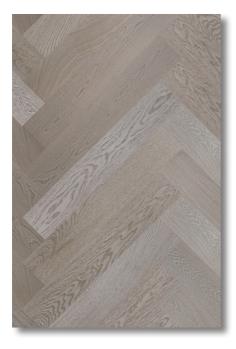

# HERRINGBONE

# 810 x 135 x 10 mm

# **SUPERIOR OAK**

## **Natural Collection**

#### Beauty on the natural side

Bring natural side to your home, adding a dinamic and modern style. Feel the beauty of the natural premium finish. You will get a warm environment, cozy and cheerful.