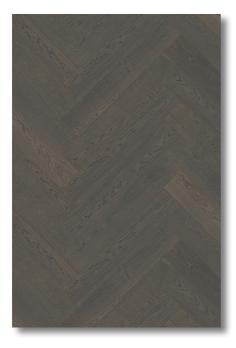

# **SLATE OAK**

# **Mineral Collection**

### A sophisticated floor,

Next to Stone Oak, we find Slate Oak. Another strong character with an elegant and darker point. Contrast it with lights, white walls and get a sofisticated style. It can be perfect for vintage rooms.