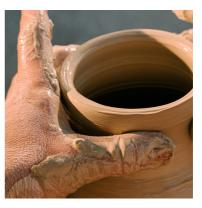

# **REAL WOOD FLOORING**

Technology and the best performance of a natural wood floor are now for everybody. Step & Wall offers an extensive catalogue with a design planned fo each customer with its own history.

# **STEP & WALL**

Real Wood Flooring. Total thickness 10 mm. No cork. ECO product Brushed or protected pore. 15 & 20 warranty years. Usage class. 31/32 Suitable for underfloor heating