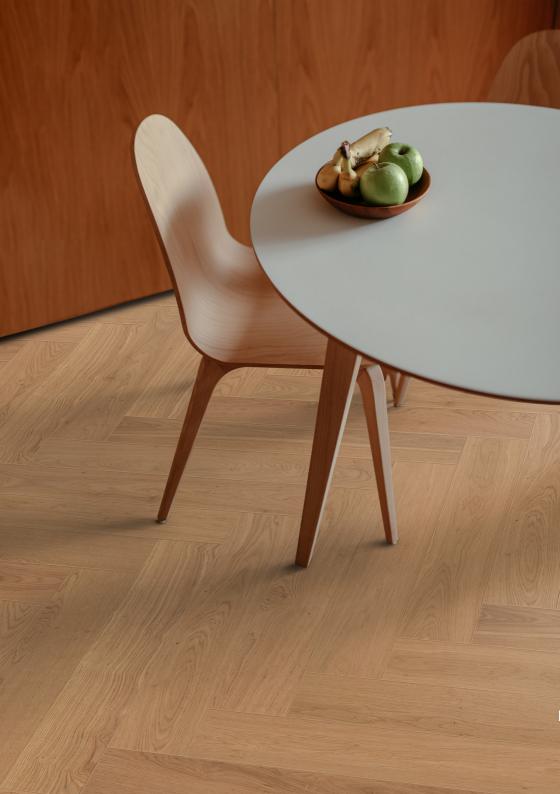

# **DIAMOND OAK**

# **Mineral Collection**

### **Bright and fresh**

Our lightest oak on Herringbone Pattern. Diamond design will fill your room with light and freshness. The white finish shows an incredible clean finish.