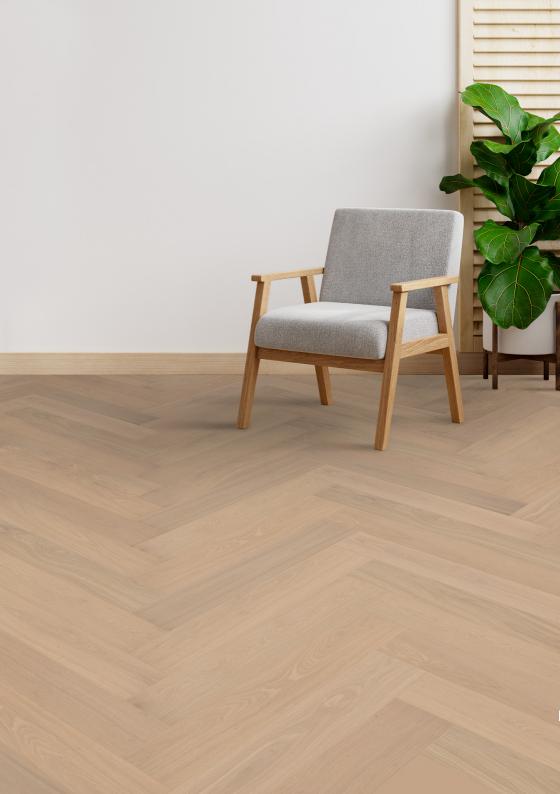

# REAL WOOD FLOORING HERRINGBONE PATTERN CATALOGUE

Discover our new flooring pattern on Superior Oak and Mineral Collection

| 6 |
|---|
|   |
|   |
|   |

# **REAL WOOD FLOORING**

Technology and the best performance of a natural wood floor are now for everybody. Step & Wall offers an extensive catalogue with a design planned fo each customer with its own history.

# **STEP & WALL**

Real Wood Flooring. Total thickness 10 mm. No cork. ECO product Brushed or protected pore. 15 & 20 warranty years. Usage class. 31/32 Suitable for underfloor heating

# HERRINGBONE

# 810 x 135 x 10 mm