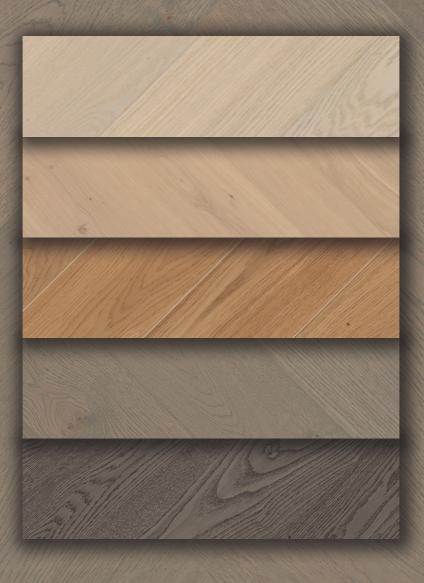

# **STEP & WALL**

Real Wood Flooring. Total thickness 10 mm. No cork. ECO product Brushed or protected pore. 15 & 20 warranty years. Usage class. 31/32 Suitable for underfloor heating

# HERRINGBONE

# 810 x 135 x 10 mm