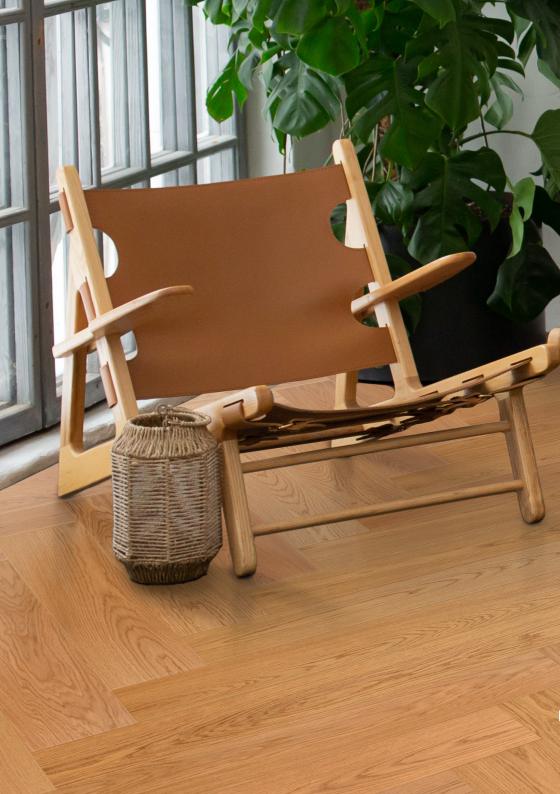

# HERRINGBONE

# 810 x 135 x 10 mm

# **SUPERIOR OAK**

## **Natural Collection**

#### Beauty on the natural side

Bring natural side to your home, adding a dinamic and modern style. Feel the beauty of the natural premium finish. You will get a warm environment, cozy and cheerful.