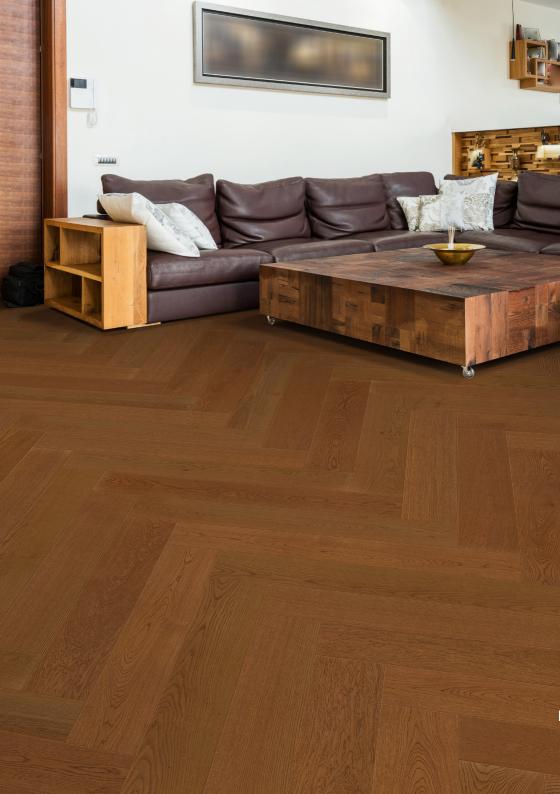

# **EARTH OAK**

## **Mineral Collection**

#### Keep in touch with nature

Brown flooring design that remind us the autumn, the natural wood, the old cabins... Pure nature. Anyway, feel free to combine it as you like, so just enjoy it and reconcile yourself with nature.