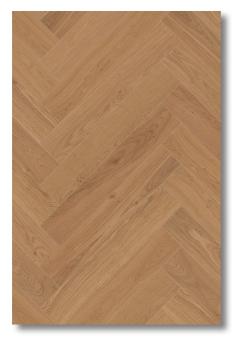

# HERRINGBONE

# 810 x 135 x 10 mm

# **SUPERIOR OAK**

## **Natural Collection**

#### Beauty on the natural side

Bring natural side to your home, adding a dinamic and modern style. Feel the beauty of the natural premium finish. You will get a warm environment, cozy and cheerful.