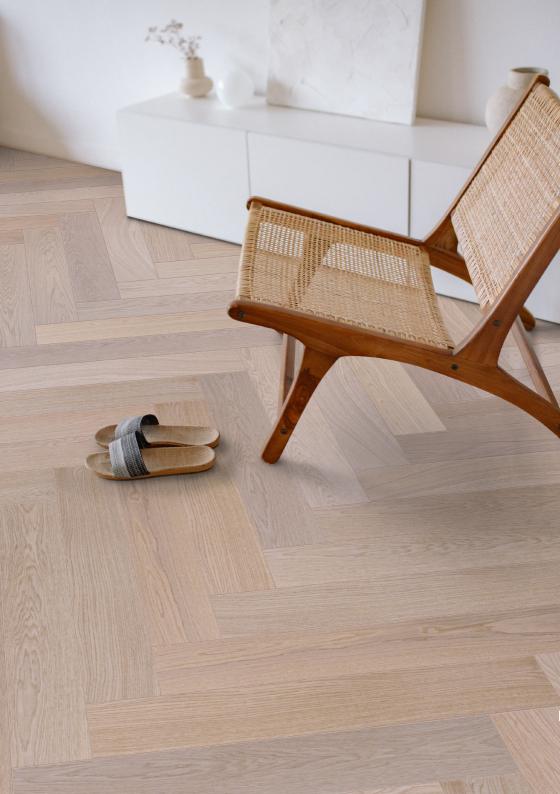

# REAL WOOD FLOORING HERRINGBONE PATTERN CATALOGUE

Discover our new flooring pattern on Superior Oak and Mineral Collection

| 6 |
|---|
|   |
|   |
|   |

# **REAL WOOD FLOORING**

Technology and the best performance of a natural wood floor are now for everybody. Step & Wall offers an extensive catalogue with a design planned fo each customer with its own history.

# HERRINGBONE

# 810 x 135 x 10 mm