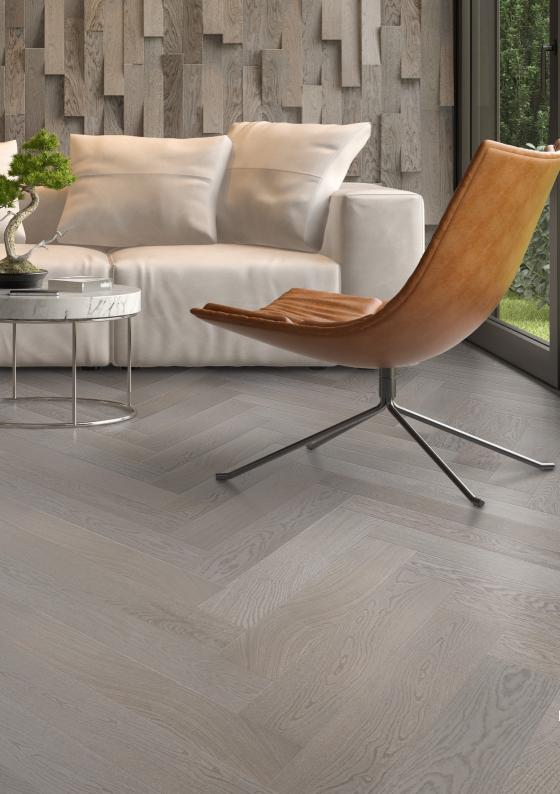

# REAL WOOD FLOORING HERRINGBONE PATTERN CATALOGUE

Discover our new flooring pattern on Superior Oak and Mineral Collection

| 6 |
|---|
|   |
|   |
|   |

# **REAL WOOD FLOORING**

Technology and the best performance of a natural wood floor are now for everybody. Step & Wall offers an extensive catalogue with a design planned fo each customer with its own history.

# **STEP & WALL**

Real Wood Flooring. Total thickness 10 mm. No cork. ECO product Brushed or protected pore. 15 & 20 warranty years. Usage class. 31/32 Suitable for underfloor heating

# HERRINGBONE

# 810 x 135 x 10 mm

# **SUPERIOR OAK**

## **Natural Collection**

#### Beauty on the natural side

Bring natural side to your home, adding a dinamic and modern style. Feel the beauty of the natural premium finish. You will get a warm environment, cozy and cheerful.