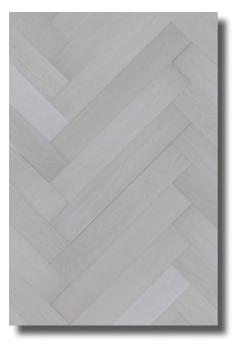

# **DIAMOND OAK**

# **Mineral Collection**

### **Bright and fresh**

Our lightest oak on Herringbone Pattern. Diamond design will fill your room with light and freshness. The white finish shows an incredible clean finish.