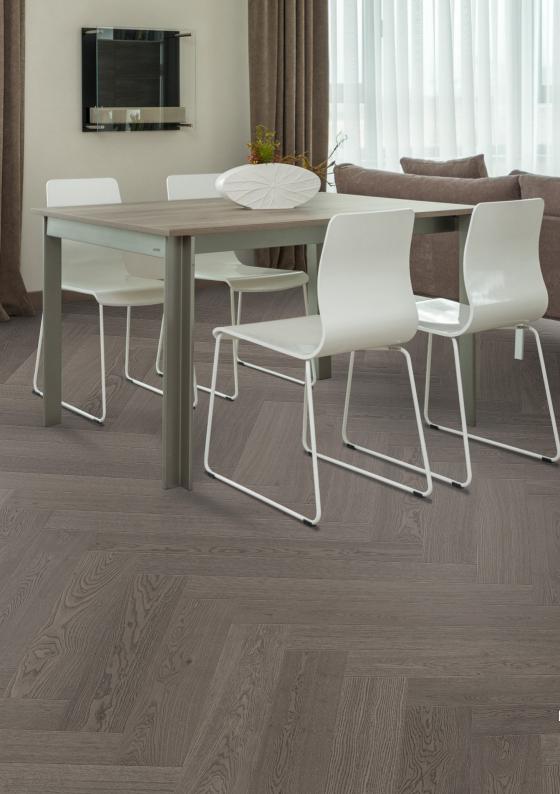

# **SLATE OAK**

# **Mineral Collection**

### A sophisticated floor,

Next to Stone Oak, we find Slate Oak. Another strong character with an elegant and darker point. Contrast it with lights, white walls and get a sofisticated style. It can be perfect for vintage rooms.

### Standard