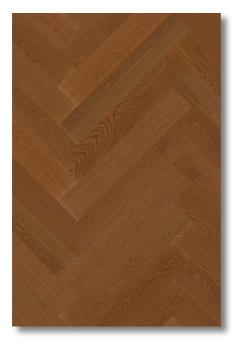

# HERRINGBONE

# 810 x 135 x 10 mm

# **SUPERIOR OAK**

## **Natural Collection**

#### Beauty on the natural side

Bring natural side to your home, adding a dinamic and modern style. Feel the beauty of the natural premium finish. You will get a warm environment, cozy and cheerful.