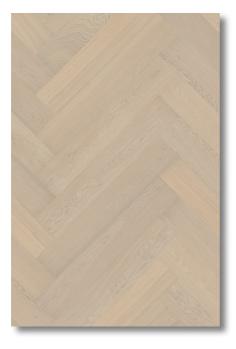

# REAL WOOD FLOORING HERRINGBONE PATTERN CATALOGUE

Discover our new flooring pattern on Superior Oak and Mineral Collection

| 6 |
|---|
|   |
|   |
|   |

# HERRINGBONE

# 810 x 135 x 10 mm

# **SUPERIOR OAK**