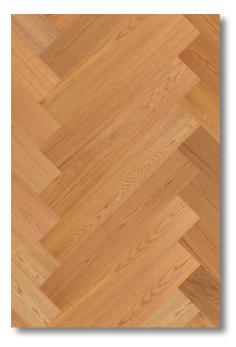

# HERRINGBONE

# 810 x 135 x 10 mm

# **SUPERIOR OAK**

## **Natural Collection**