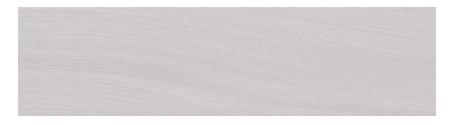

# **DIAMOND OAK**

# **Mineral Collection**

### **Bright and fresh**

Our lightest oak on Herringbone Pattern. Diamond design will fill your room with light and freshness. The white finish shows an incredible clean finish.