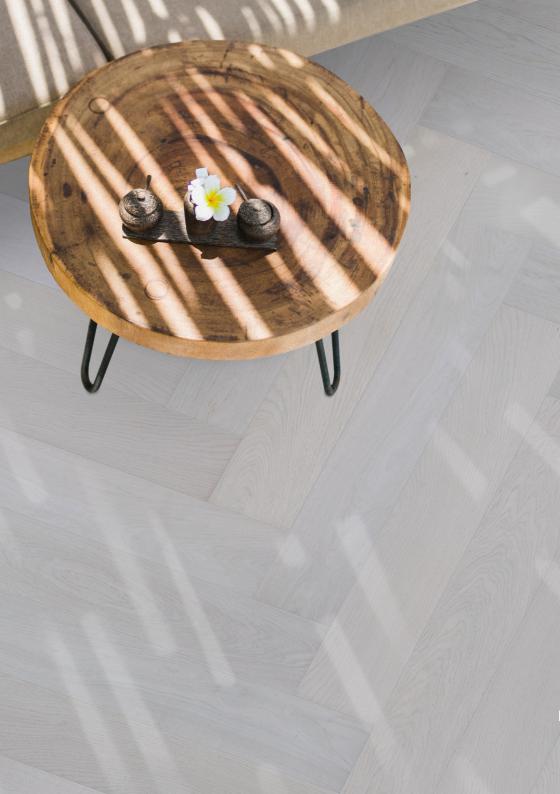

# **DIAMOND OAK**

# **Mineral Collection**

### **Bright and fresh**

Our lightest oak on Herringbone Pattern. Diamond design will fill your room with light and freshness. The white finish shows an incredible clean finish.